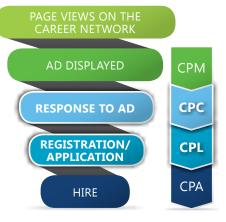

### **JOB ADVERTISING**

**Great for:** Promoting recruitment messages with the perfect combination of targeted reach and broad, multi-channel exposure.

With a range of flexible options to choose from, you can identify just the right strategy for your clients' budget and the recruitment process they have in place.

#### **Beyond Job Advertising includes:**

- Targeted distribution across all relevant industry, local and specialty sites in The Career Network
- A company description and logo featured with your posting, for greater brand recognition
- Mobile exposure on Beyond job apps
- Social media reach
- Daily emails to candidates with matching search criteria
- Distribution to related Talent Communities

#### **Pay for Performance**

- CPC and CPL options available
- High measurability allows for more effective campaign management and easily demonstrated results
- Low risk and exceptional ROI