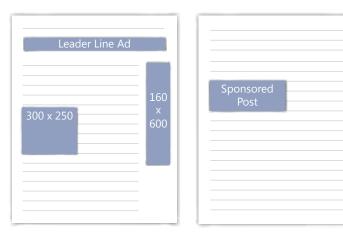

## **DISPLAY ADVERTISING**

**Great for:** Gaining targeted exposure on pages where millions of professionals search, interact and apply every day.

- Targeted reach
- Flexible placements
- Performance reporting

#### Options available:

- Leader Line 88x31 logo image, 100 Characters
- Wide Skyscraper 160x600
- Medium Rectangle 300x250
- Interstitial Customizable
- Sponsored Post 64x64 logo image, 250 Characters