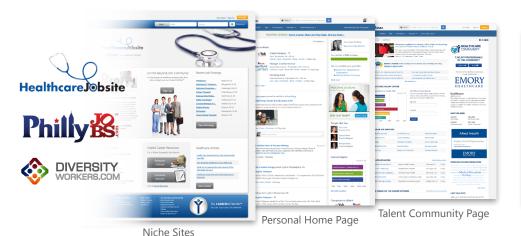

## Job Posting and Distribution

When your jobs are put in front of the right people, you end up with more qualified candidates. That's why we deliver your opportunities directly to a targeted audience, using our extensive network of niche sites and communities, as well as a highly-engaging mobile, social and email strategy.