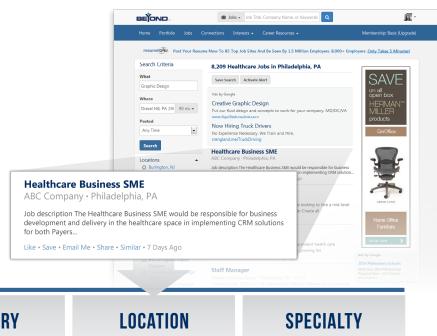

## Job Posting and Distribution

When your jobs are put in front of the right people, you end up with more qualified candidates. That's why we deliver your opportunities directly to a targeted audience, using our extensive network of niche sites and communities, as well as a highly-engaging mobile, social and email strategy.

#### Each job posted to Beyond is:

- 1. Automatically broadcast through relevant channels, including:
  - Up to 2 Industries
  - 1 Location
  - All Specialties