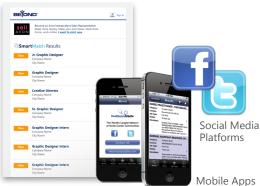

## Job Posting and Distribution

When your jobs are put in front of the right people, you end up with more qualified candidates. That's why we deliver your opportunities directly to a targeted audience, using our extensive network of niche sites and communities, as well as a highly-engaging mobile, social and email strategy.