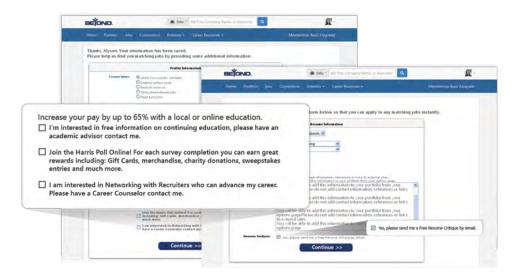

We can work with your desired content and offer to create the most effective messaging for your opportunity. Your message will then be seamlessly integrated into the registration process, so it receives the full attention of each new member. And, because these people are registering with use for the first time, your message is presented to unique visitors every time.

## **Detailed Data Collected**

We gather a large amount of useful data provided by members during the registration process, and then pass it on to you.

The available data points include:

- Name
- Address (City, State, Zip)
- Phone
- Email
- Industry
- Job Title
- Salary
- Education Level
- Resume Information (If provided)